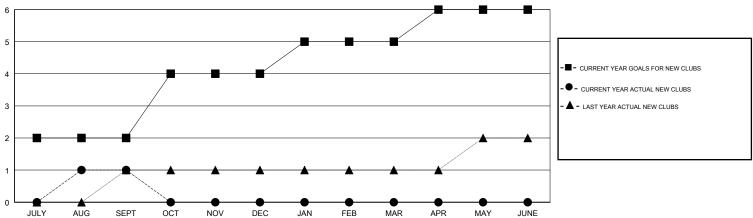

## MONTHLY MEMBERSHIP PROGRESS REPORT

### District 3234D1

Results as of: 09/30/2018

# GMT: JAYESH THAKKAR LOCATION INDIA GMT CA



### GOALS AND ACTUAL NEW CLUBS CUMULATIVE



### GOALS AND ACTUAL MEMBERS CUMULATIVE



| DROPPED CLUBS: 0  DROPPED MEMBERS |    | 18 CLUBS OF 59 ADDED 1 OR MORE<br>NEW MEMBERS | GENDER DISTRIBUTION           MALE         1,706 (77.94%)           FEMALE         483 (22.06%)           Women Percentage Fiscal Year Goal: 10% |     |
|-----------------------------------|----|-----------------------------------------------|--------------------------------------------------------------------------------------------------------------------------------------------------|-----|
| DECEASED                          | 0  | CLICK HERE FOR CUMULATIVE  MEMBERSHIP DATA    | TOTAL FAMILY UNIT MEMBERS                                                                                                                        | 803 |
| CLUB CANCELLED