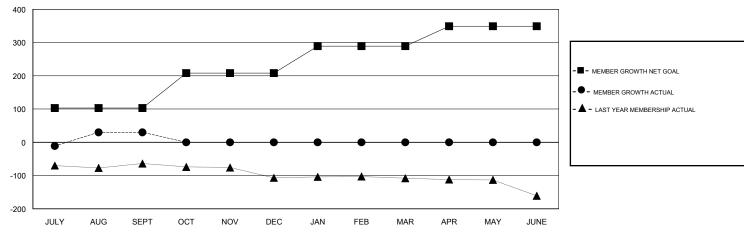

### GOALS AND ACTUAL MEMBERS CUMULATIVE

| DROPPED CLUBS: 0  DROPPED MEMBERS |    | 18 CLUBS OF 59 ADDED 1 OR MORE<br>NEW MEMBERS | GENDER DISTRIBUTION           MALE         1,706 (77.94%)           FEMALE         483 (22.06%)           Women Percentage Fiscal Year Goal: 10% |     |
|-----------------------------------|----|-----------------------------------------------|--------------------------------------------------------------------------------------------------------------------------------------------------|-----|
| DECEASED                          | 0  | CLICK HERE FOR CUMULATIVE  MEMBERSHIP DATA    | TOTAL FAMILY UNIT MEMBERS                                                                                                                        | 803 |
| CLUB CANCELLED                    | 0  |                                               | FAMILY MEMBERS PAYING HALF                                                                                                                       | 409 |
| OTHER                             | 47 |                                               |                                                                                                                                                  |     |
| TOTAL                             | 47 |                                               |                                                                                                                                                  |     |