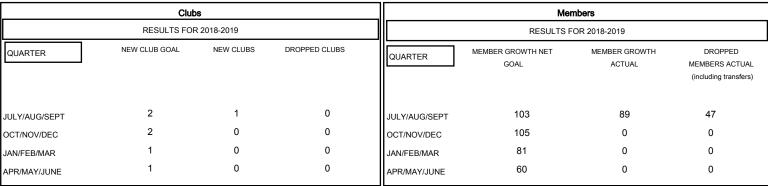

## MONTHLY MEMBERSHIP PROGRESS REPORT

### District 3234D1

Results as of: 09/30/2018

# GMT: JAYESH THAKKAR LOCATION INDIA GMT CA



### GOALS AND ACTUAL NEW CLUBS CUMULATIVE



### GOALS AND ACTUAL MEMBERS CUMULATIVE



| DROPPED CLUBS: 0  DROPPED MEMBERS |    | 18 CLUBS OF 59 ADDED 1 OR MORE<br>NEW MEMBERS | GENDER DISTRIBUTION           MALE         1,706 (77.94%)           FEMALE         483 (22.06%)           Women Percentage Fiscal Year Goal: 10% |     |
|-----------------------------------|----|-----------------------------------------------|--------------------------------------------------------------------------------------------------------------------------------------------------|-----|
| DECEASED                          | 0  | CLICK HERE FOR CUMULATIVE  MEMBERSHIP DATA    | TOTAL FAMILY UNIT MEMBERS